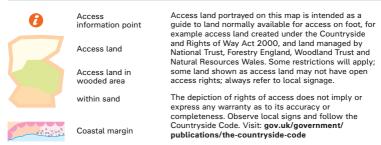

## ACCESS LAND (England and Wales)

All land within the 'coastal margin' (where it already exists) is associated with the England Coast Path (nationaltrail.co.uk/england-coast-path) and is by default access land, but in some areas it contains land not subject to access rights - for example cropped land, buildings and their curtilage, gardens and land subject to local restrictions including many areas of saltmarsh and flat that are not suitable for public access. The coastal margin is often steep, unstable and not readily accessible. Please take careful note of conditions and local signage on the ground.