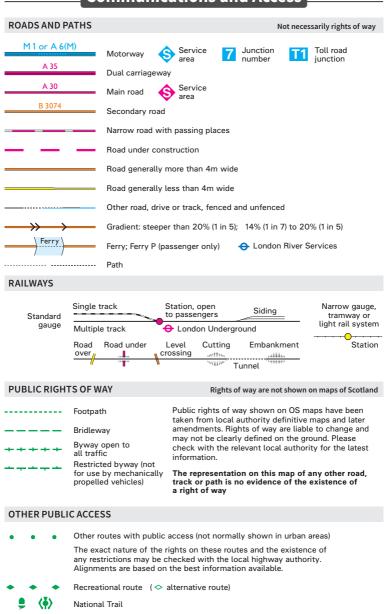

# **Communications and Access**

Traffic-free cycle route

National cycle network route number - traffic free; on road

Permissive footpath Permissive bridleway Permissive bridleway of way. The agreement may be withdrawn.